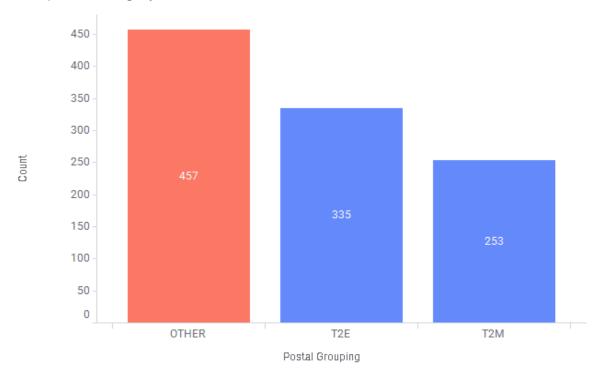

## **CHARTS:**

# Response: Calgary Postal Code Filter

Response: Filtered on Calgary Postal Codes Only

# **Total Calgary Responses:**

1045