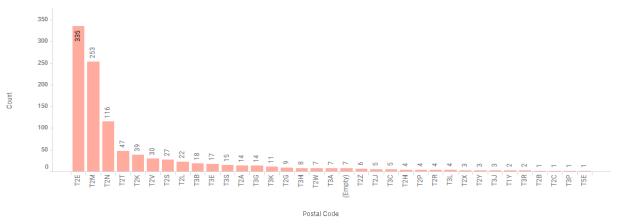

## **CHARTS:**

# Response: Calgary Postal Code Filter

Response: Filtered on Calgary Postal Codes Only

# **Total Calgary Responses:**

1045