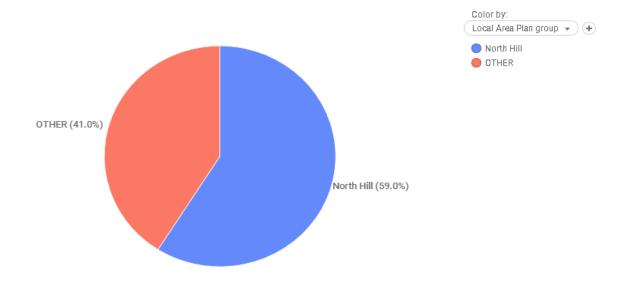

## **CHARTS:**

# Response: Calgary Postal Code Filter

Response: Filtered on Calgary Postal Codes Only

# **Total Calgary Responses:**

1045